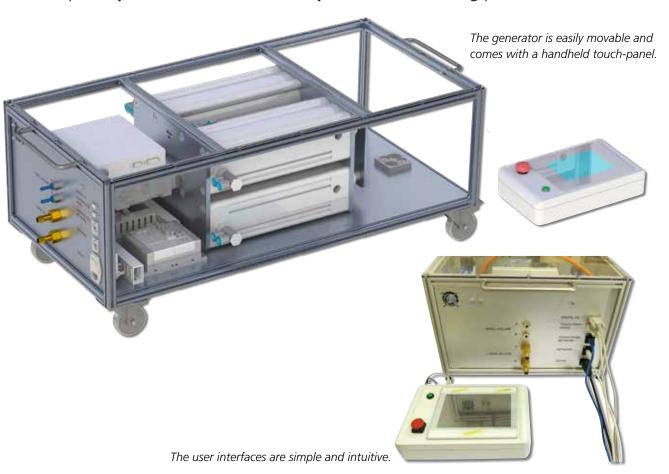

#### The Equipment:

F-SIG 6300 consists of a breathing profile generator built into a box with transparent plastic covers and placed on wheels. The control system of the multi-cylinder package is configured and operated by the user through the touch panel.

#### **User Friendly and Versatile**

The F-SIG 6300 is operator-friendly and comes with a touch panel. Profiles, possibly recorded by FIA's Metivent software, are handled and modified in a spreadsheet (e.g. Excel) and the profile library is downloaded to the F-SIG 6300. The operator can thereafter, from the library of profiles, select desired profile on the panel and start the replay of the profile.