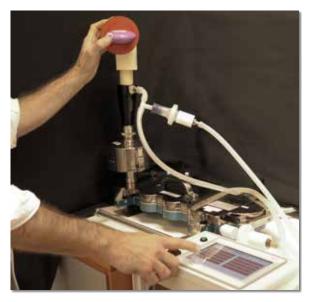

# Patient Realistic Inhaler Testing

### **Breating Profile Generator F-sig 6300**

The F-SIG 6300 by AB FIA is a breathing profile generator that is capable of replaying complex breathing patterns. Thanks to a novel multi-cylinder design, F-SIG 6300 enables generation of a number of clinical relevant patterns. F-SIG 6300 is not intended for clinical use on humans. The areas of operation are for instance: testing of pharmaceutical inhalers and nebulizers with human breathing patterns, characterization of cigarettes (smokers profiles), rodent profiles and general respiratory research that includes very controlled breathing patterns.









A typical application is the NGI with an anatomical throat and mixing inlet.

#### **User Friendly and Versatile**

The F-SIG 6300 is operator-friendly and comes with a touch panel. Profiles, possibly recorded by FIA's Metivent software, are handled and modified in a spreadsheet (e.g. Excel) and the profile library is downloaded to the F-SIG 6300. The operator can thereafter, from the library of profiles, select desired profile on the panel and start the replay of the profile.

#### **Breating Patterns**

- Forceful inhalation/exhalation profiles through e.g. dry powder inhales.
- Replaying breathing patterns used in the characterization of Nebulizers as stated in e.g. USP <1601> and Ph. Eur. 2.9.44.
- Breathing patterns that comprise small air flows such as smokers' profiles or rodent n